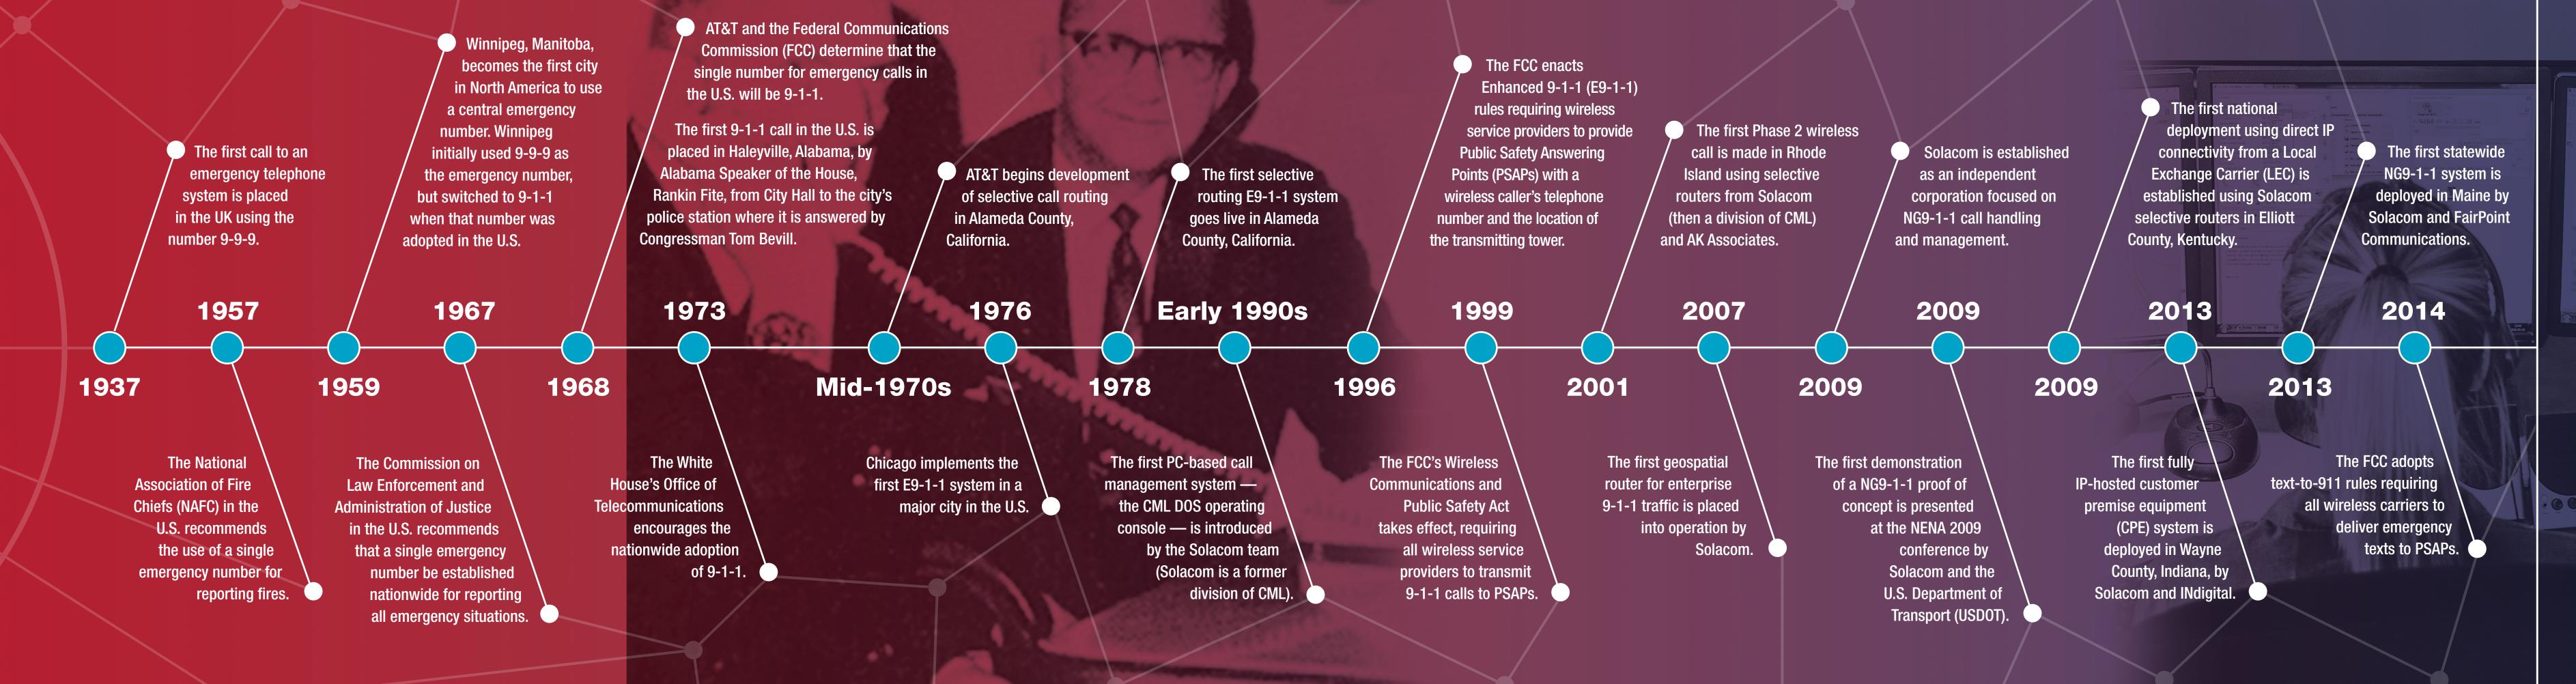

## Solacom and the Evolution of 9-1-1

Since 9-1-1 was first adopted, the pace of innovation in call handling and management technology has been exciting to see.

Solacom 9-1-1 call handling and management solutions are built on more than 30 years of research and innovation in the application of advanced hardware and software technologies for public safety. We've been at the forefront of the evolution of 9-1-1, and we continue to innovate for the next generation of 9-1-1.



## Proven Call Handling and AMAGE PROVINGE CALL PROPERTY OF THE PROPERTY OF THE

Today, Solacom Guardian 9-1-1 solutions support thousands of agencies affecting millions of lives annually. From dense urban environments to statewide deployments, Solacom solutions are trusted to streamline 9-1-1 call handling and management processes and enable more efficient collection of critical information in emergency situations.

Find out why Solacom is the choice of leading PSAPs and state and local governments.

SOLACOM

www.solacom.com